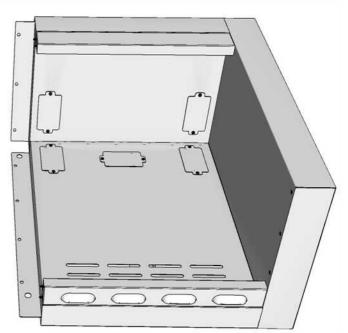

# **JACKET PANEL INSTALL**

If using any Burner Jackets, these have an additional back support panel, which can be installed between with jacket side panel and the adjacent divider box side.

Mount the lower front vent panel between each jacket side and center divider box panel.