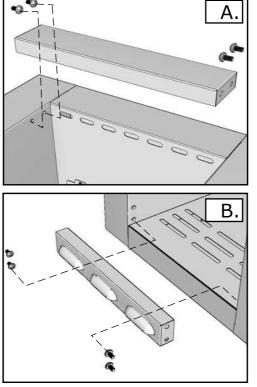

# **JACKET PANEL INSTALL**

If using any Burner Jackets, these have an additional back support panel, which can be installed between with jacket side panel and the adjacent divider box side.

Mount the lower front vent panel between each jacket side and center divider box panel.