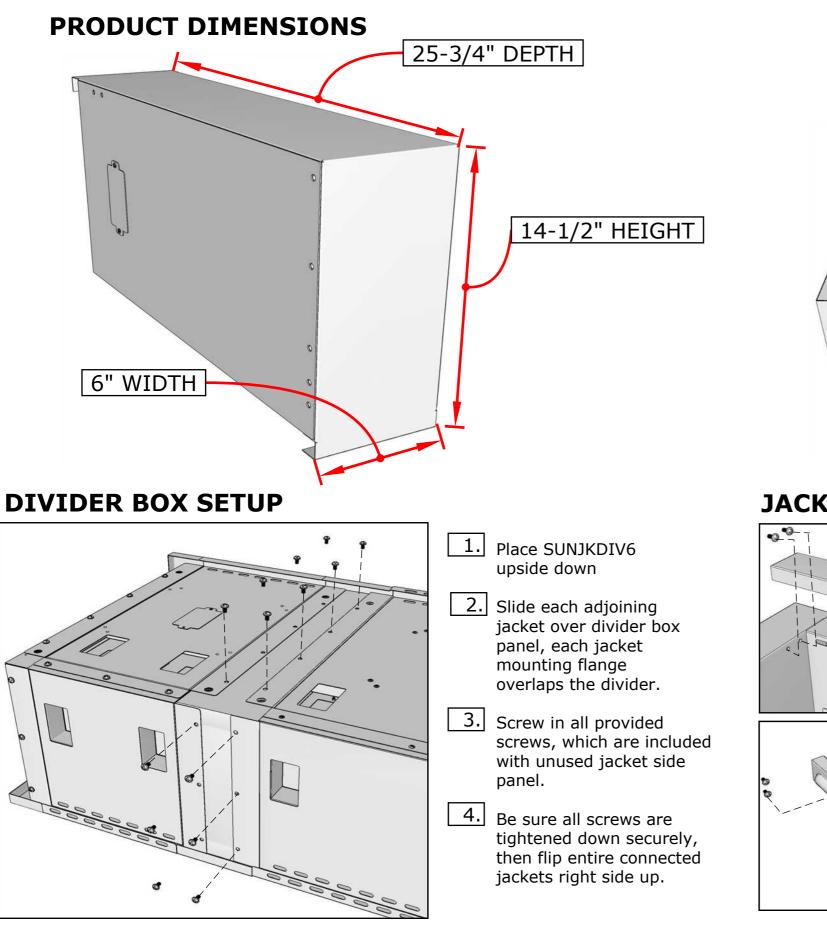

### PRODUCT **6" JACKET DIVIDER** BOX PANEL

Item No. SUNJKDIV6

DESCRIPTION **6" JACKET DIVIDER BOX PANEL** FOR CREATING JACKET COMBINATIONS WITHIN A SINGLE CUT-OUT

**PRODUCT DIMENSIONS** 6" WIDTH x 14-1/4" HEIGHT x 25-3/4" DEPTH