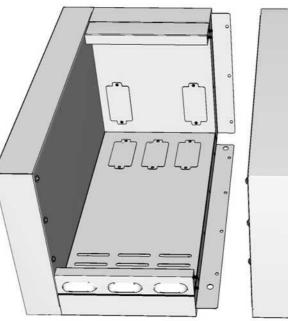

### PRODUCT **6" JACKET DIVIDER** BOX PANEL

Item No. SUNJKDIV6

DESCRIPTION **6" JACKET DIVIDER BOX PANEL** FOR CREATING JACKET COMBINATIONS WITHIN A SINGLE CUT-OUT

**PRODUCT DIMENSIONS** 6" WIDTH x 14-1/4" HEIGHT x 25-3/4" DEPTH

**CUT-OUT DIMENSIONS** ADD ADDITIONAL 2-1/4" TO CUTOUT FOR ANY TWO JACKET COMBINATIONS



# **CUT-OUT DIMENSIONS**

ADD ADDITIONAL 2-1/4" TO ANY TWO JACKET COMBINATIONS, OR DOUBLE THIS LENGTH FOR ANY THREE JACKETS



# **JACKET PANEL INSTALL**



If using any Burner Jackets, these have an additional back support panel, which can be installed between with jacket side panel and the adjacent divider box side.

Mount the lower front vent panel between each jacket side and center divider box panel.

#### **SUPPORT**

**TECH SUPPORT** 888-934-9449 WWW.SUNSTONEMP.COM



## CONNECT DIVIDER BETWEEN "ANY" TWO **OPPOSING APPLIANCE JACKETS**