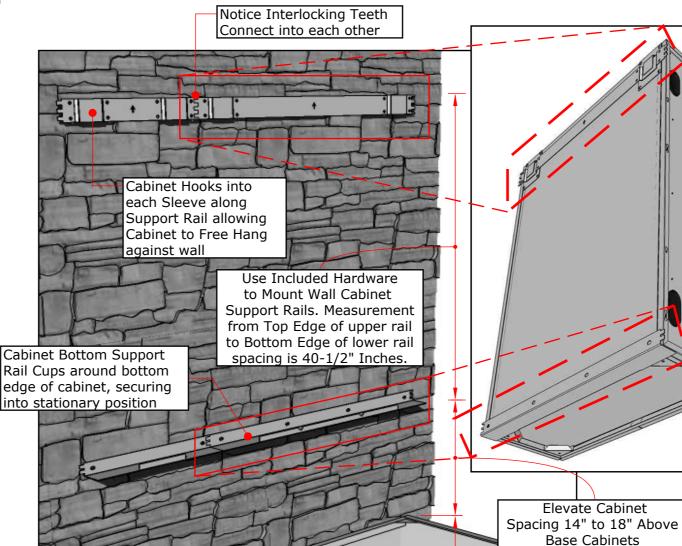

# **Wall Cabinet Installation -**

See full Cabinet Island Instruction for complete details

Cabinet Features

Easy Pin-Lock Removable Crown Molding

Snap-On Plastic Utility Port Covers

5" x 4" Removable Top Cabinet Panel for Light Installation

All Shelves are Removable but not adjustable to allow for larger stored items

Base Cabinet Height
is 34-1/2" W/Legs
measured without
Counter Top. Base Cabinets
are adjustable up to 36" Max