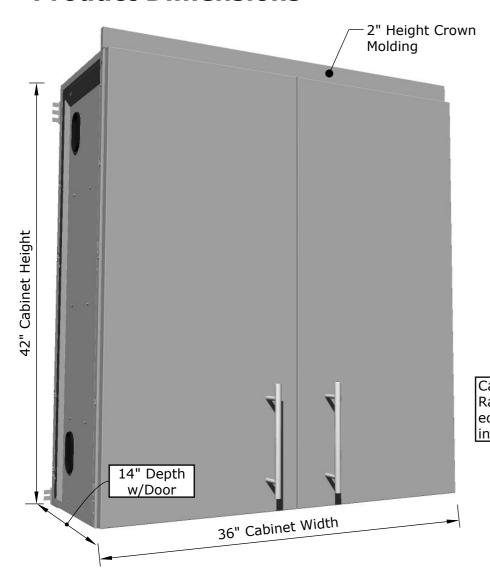

## **Product Dimensions**

#### **PRODUCT**

36" Full Height Wall Cabinet w/Four Shelves

Item No. SWC36FDD

#### **DESCRIPTION**

36" Full Height Wall Cabinet with Double Paneled Doors and Four Interior Shelves.

- Lifetime Structure Warranty
- 304 Stainless Steel Structure
- 304 SS Rod Handles
- 2" Crown Molding
- Pin-Lock & Screwed Installation
- Cabinet Style Door Hinges
- Covered Access Ports
- Four Interior Shelves

#### PRODUCT DIMENSIONS

36"W x 14"D (w/Panel) x 42"H or 44"H (w/Crown)