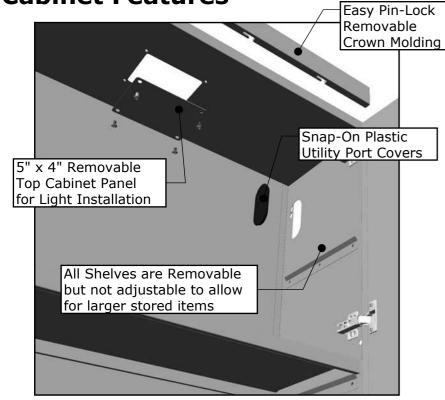

# **Wall Cabinet Installation -**

See full Cabinet Island Instruction for complete details

**Cabinet Features** 

14" Depth w/Door

**Cabinet Height** 

24" Cabinet Width

Base Cabinet Height
is 34-1/2" W/Legs
measured without
Counter Top. Base Cabinets
are adjustable up to 36" Max