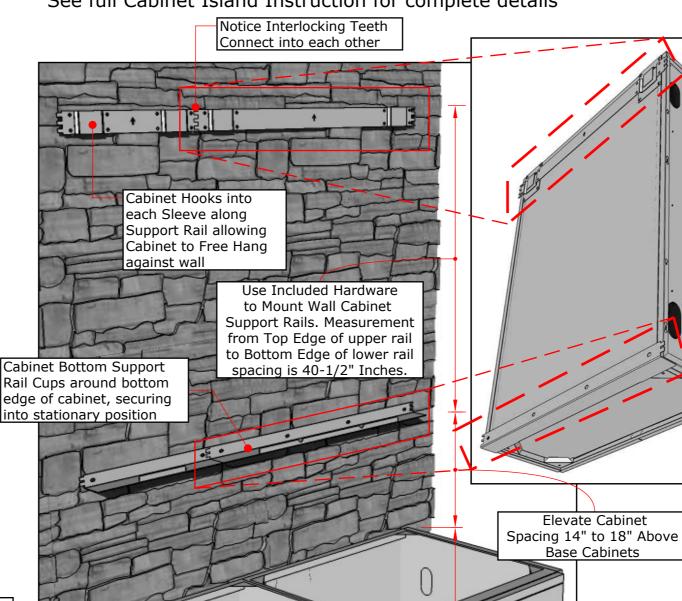

# **Wall Cabinet Installation -**

See full Cabinet Island Instruction for complete details

**Cabinet Features** 

14" Depth w/Door

**Cabinet Height** 

24" Cabinet Width

Base Cabinet Height
is 34-1/2" W/Legs
measured without
Counter Top. Base Cabinets
are adjustable up to 36" Max