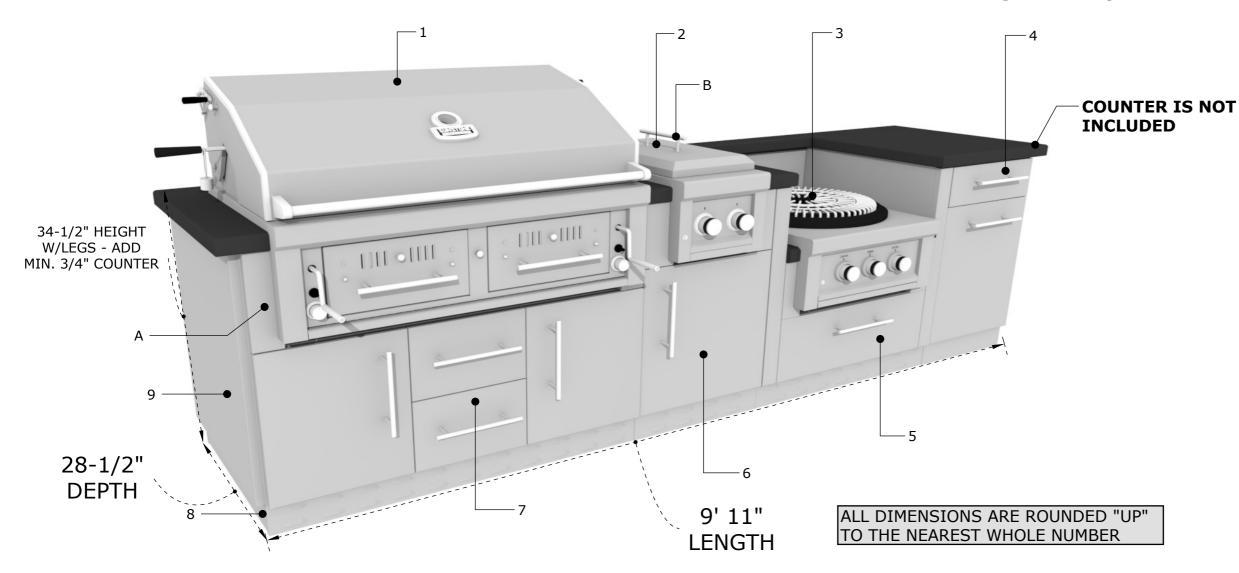

## **Re-Configure how you like\***

**Equipment List -** See individual product Specification Sheets for more info.

| ITEM | MODEL      | DESCRIPTION                             | QTY. |
|------|------------|-----------------------------------------|------|
| 1    | SUNCHDZ42  | 42" Gas Hybrid Dual Zone Charcoal Grill | 1    |
| 2    | SUN13VDB   | 13" Slide in Versa Double Burner        | 1    |
| 3    | SUN24PCB   | 24" Power Cirque™ Burner                | 1    |
| 4    | SBC18SLPCD | 18" Propane Drawer Cabinet              | 1    |
| 5    | SAC33PBDC  | 33" Power Burner Cabinet                | 1    |
| 6    | SAC20CSDR  | 20" Right Swing Appliance Cabinet       | 1    |
| 7    | SAC46CGDC  | 46" Charcoal Grill Cabinet              | 1    |
| 8    | SCC25KP    | 25" Universal Side Kickplate            | 2    |
| 9    | SCC27EP    | 27" Universal End Panel                 | 2    |
|      |            |                                         |      |

| - 1 |   |   |
|-----|---|---|
| 2   | ĸ |   |
| •   | r | • |
|     |   |   |

| SUNSTONE METAL PRODUCTS<br>16004 CENTRAL COMMERCE DR.<br>PFLUGERVILLE, TEXAS 78660<br>Tel: 888.934.9449<br>Bus: 512.487.5116<br>Fax: 512.487.7016<br>PRODUCT<br>THE DALLAS 9' 11" ISLAND<br>PACKAGE                                                                                                                                                                                                                                                                                                                                                                                                                                                                                                                                                                                                                                                                                                                                                                                                                                                                                                                                                                                                                                                                                                                                                                                                                                                                                                                                                                                                                                                                                                                                                                                                                                                                                                                                                                                                                                                                                                                            |
|--------------------------------------------------------------------------------------------------------------------------------------------------------------------------------------------------------------------------------------------------------------------------------------------------------------------------------------------------------------------------------------------------------------------------------------------------------------------------------------------------------------------------------------------------------------------------------------------------------------------------------------------------------------------------------------------------------------------------------------------------------------------------------------------------------------------------------------------------------------------------------------------------------------------------------------------------------------------------------------------------------------------------------------------------------------------------------------------------------------------------------------------------------------------------------------------------------------------------------------------------------------------------------------------------------------------------------------------------------------------------------------------------------------------------------------------------------------------------------------------------------------------------------------------------------------------------------------------------------------------------------------------------------------------------------------------------------------------------------------------------------------------------------------------------------------------------------------------------------------------------------------------------------------------------------------------------------------------------------------------------------------------------------------------------------------------------------------------------------------------------------|
| Item No. SCPDALLAS                                                                                                                                                                                                                                                                                                                                                                                                                                                                                                                                                                                                                                                                                                                                                                                                                                                                                                                                                                                                                                                                                                                                                                                                                                                                                                                                                                                                                                                                                                                                                                                                                                                                                                                                                                                                                                                                                                                                                                                                                                                                                                             |
| DESCRIPTION                                                                                                                                                                                                                                                                                                                                                                                                                                                                                                                                                                                                                                                                                                                                                                                                                                                                                                                                                                                                                                                                                                                                                                                                                                                                                                                                                                                                                                                                                                                                                                                                                                                                                                                                                                                                                                                                                                                                                                                                                                                                                                                    |
| The Dallas is 9 Feet 11 Inches<br>cabinet island in all 304<br>Stainless Steel it is the true<br>Grillers Kitchen                                                                                                                                                                                                                                                                                                                                                                                                                                                                                                                                                                                                                                                                                                                                                                                                                                                                                                                                                                                                                                                                                                                                                                                                                                                                                                                                                                                                                                                                                                                                                                                                                                                                                                                                                                                                                                                                                                                                                                                                              |
| <ul> <li>42" Gas Hybrid Charcoal</li> <li>46" Charcoal Grill Cabinet</li> <li>13" Versa Double Burner</li> <li>12" Spice Rack Cabinet</li> <li>24" Sink Base</li> <li>End Panels</li> <li>End Kickplates</li> <li>All Hardware Included</li> <li>Front/Back Kick Plates</li> <li>Heavy-Duty Legs</li> <li>Counter Top Not Included</li> </ul>                                                                                                                                                                                                                                                                                                                                                                                                                                                                                                                                                                                                                                                                                                                                                                                                                                                                                                                                                                                                                                                                                                                                                                                                                                                                                                                                                                                                                                                                                                                                                                                                                                                                                                                                                                                  |
| Specifications Package Size Length measurment is rounded up to the page of the |
| up to the nearest whole number<br>9' 11" Length (includes 2 x 1" End<br>Panels) <b>x</b> 28-1/4"D ( <i>w/Doors</i> ) <b>x</b> 34-                                                                                                                                                                                                                                                                                                                                                                                                                                                                                                                                                                                                                                                                                                                                                                                                                                                                                                                                                                                                                                                                                                                                                                                                                                                                                                                                                                                                                                                                                                                                                                                                                                                                                                                                                                                                                                                                                                                                                                                              |

1/2"H (w/Legs) or 35-3/4"H

(w/3/4" Counter)