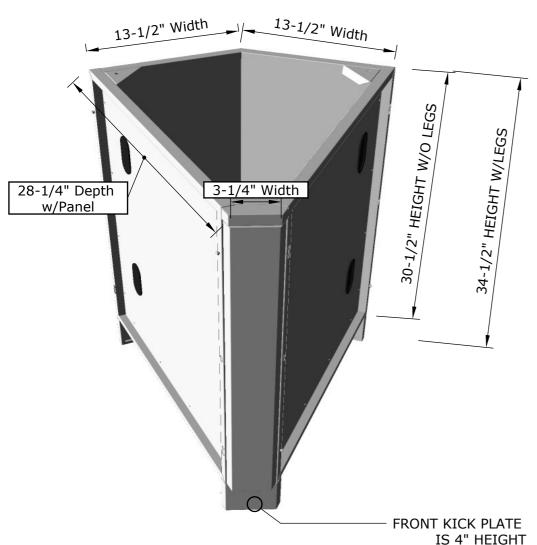

# **PRODUCT DIMENSIONS**

13-1/2" by 13-1/2" x 28-1/4" w/Panel) x 30-1/2" Height or 34-1/2 "H (w/Legs)