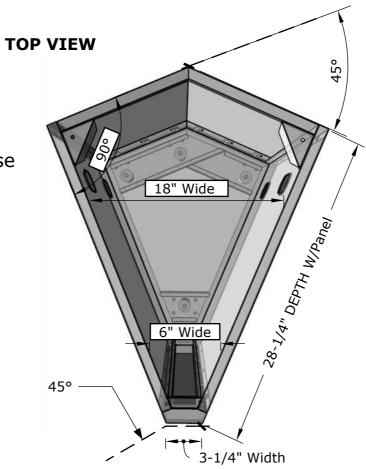

# **PRODUCT DIMENSIONS**

13-1/2" by 13-1/2" x 28-1/4" w/Panel) x 30-1/2" Height or 34-1/2 "H (w/Legs)