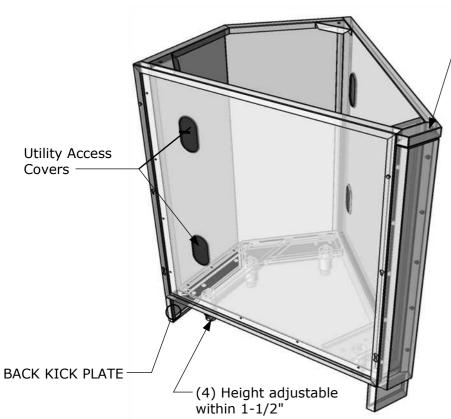

#### **DESCRIPTION**

3" Front Panel 45 Degree Corner Component Cabinet for base cabinets to create multiple corner configurations

- Lifetime Structure Warranty
- 304 Stainless Steel Structure
- Front & Back Kick-Plates
- Easy Pin-Lock Installation
- Covered Access PortsAdjustable Peg-Legs
- Optional Wheel Casters