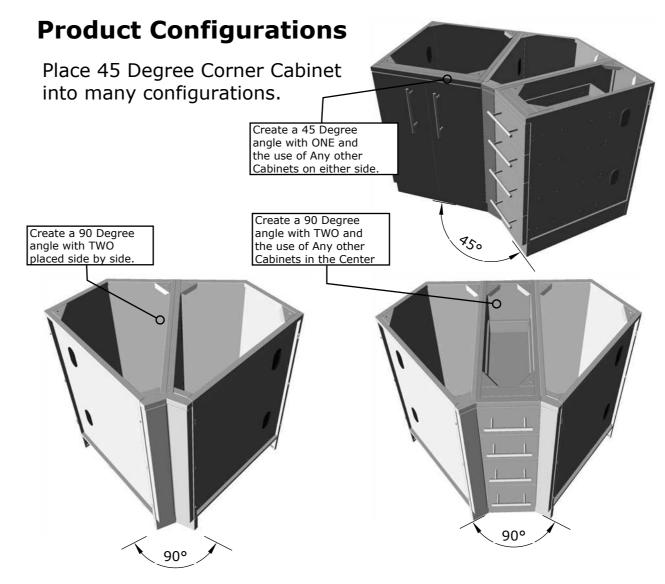

#### **DESCRIPTION**

3" Front Panel 45 Degree Corner Component Cabinet for base cabinets to create multiple corner configurations

- Lifetime Structure Warranty
- 304 Stainless Steel Structure
- Front & Back Kick-Plates
- Easy Pin-Lock Installation
- Covered Access PortsAdjustable Peg-Legs
- Optional Wheel Casters