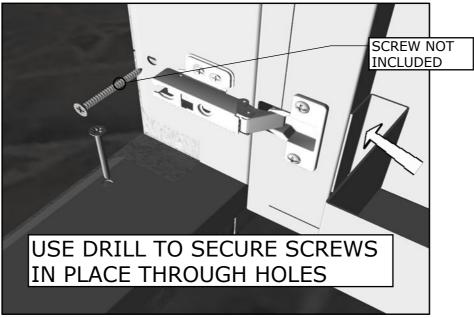

### 2. MOUNT DOOR TO FRAME

| ONS                                         |
|---------------------------------------------|
| 16 gauge<br>door panel<br>04<br>5 Solid 304 |