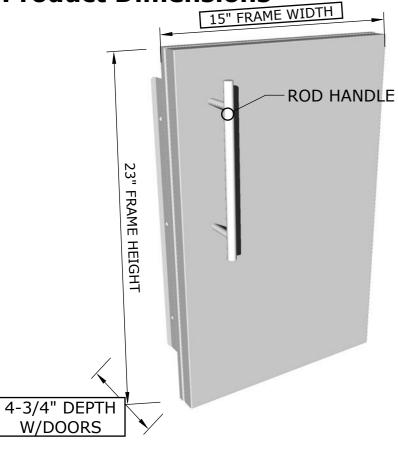

# **Product Dimensions**

#### **PRODUCT DIMENSIONS**

15" WIDTH x23" HEIGHT x4-3/4" DEPTH (PRODUCT SIZE) 13-1/2" WIDTH 21" HEIGHT x3-1/2" DEPTH (CUT-OUT)

SPECIFICATI Door Frame is made from 304 Stainless Steel, and is made from 18 gauge 30 Stainless Steel, Handle is Stainless Steel.