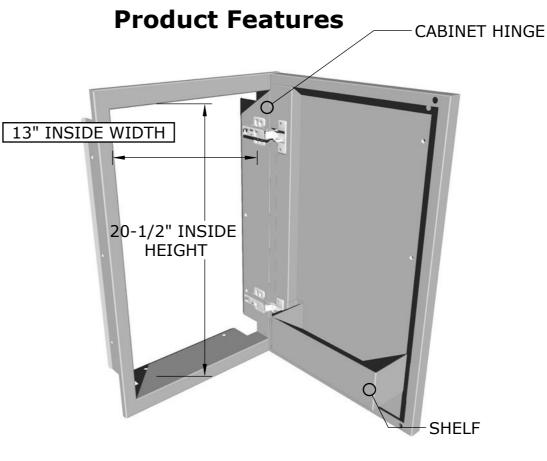

### DESCRIPTION

Designer Series, Raised Style - 15" Single Right Swing Door w/Shelf