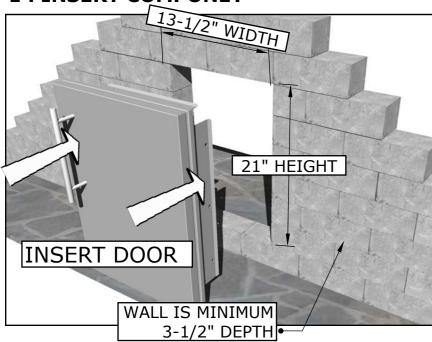

## **Product Installation**

ISLAND WALL CUT-OUT SIZE IS 13-1/2" WIDTH BY 21" HEIGHT BY 3-1/2" DEPTH

### **1. INSERT COMPONET**