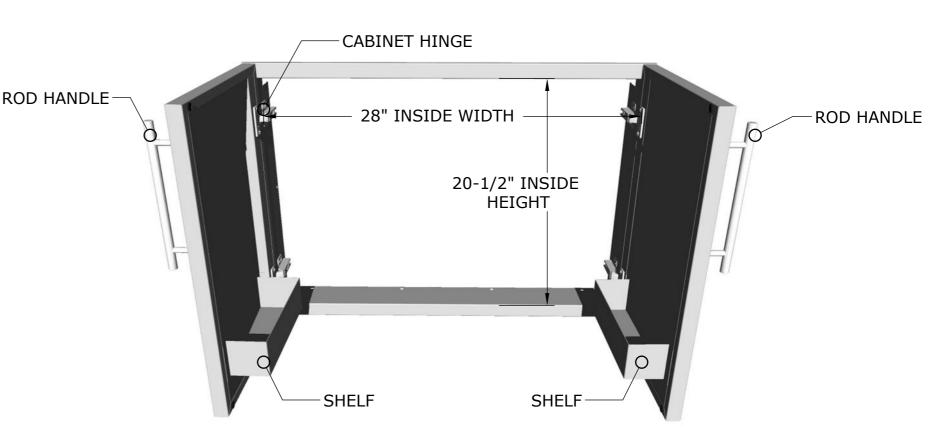

### **PRODUCT**

30" Double Door w/Shelves

**Item No.** DE-DD30

### **DESCRIPTION**

Designer Series, Raised Style - 30" Double Door w/Shelves

#### PRODUCT DIMENSIONS

30" WIDTH x23" HEIGHT x4-3/4"
DEPTH (PRODUCT SIZE) 28-1/2"
WIDTH x21" HEIGHT x3-1/2"
DEPTH (CUT-OUT)

### **SPECIFICATIONS**

Door Frame is made from 16 gauge 304 Stainless Steel, and door panel is made from 18 gauge 304 Stainless Steel. Handle is Solid 304 Stainless Steel.

#### WARRANTY

| • | EXTERIOR FINISH | 3 YEAR  |
|---|-----------------|---------|
| • | ROD HANDLES     | 3 YEARS |
| _ | CADINITT LUNIOF | 1 VEAD  |

# **Product Dimensions**



# **Product Features**



# **Product Installation**

ISLAND WALL CUT-OUT SIZE IS 28-1/2" WIDTH BY 21" HEIGHT BY 3-1/2" DEPTH

### 1. INSERT COMPONET



**IMPORTANT!!** - ROD HANDLES ARE MOUNTED TO INSIDE OF EACH PANEL, YOU MUST UNSCREW EACH ONE AND MOUNT ON OUTSIDE OF DRAWER OR DOOR PANEL.

### 2. MOUNT DOOR TO FRAME



See SUNSTONE manufacture website for additional product support and product tutorials:

www.sunstonemetalproducts.com