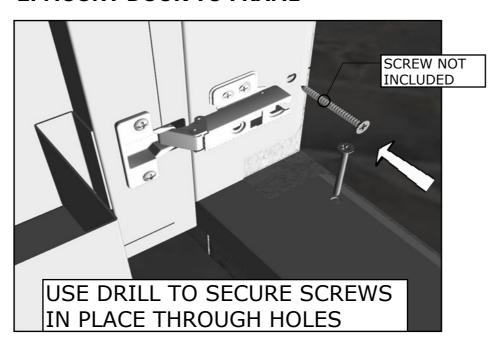

### 2. MOUNT DOOR TO FRAME

See SUNSTONE manufacture website for additional product support and product tutorials:

www.sunstonemetalproducts.com