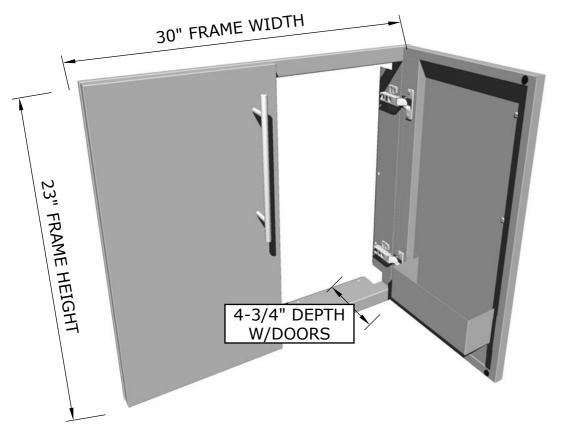

#### PRODUCT DIMENSIONS

30" WIDTH x23" HEIGHT x4-3/4"
DEPTH (PRODUCT SIZE) 28-1/2"
WIDTH x21" HEIGHT x3-1/2"
DEPTH (CUT-OUT)

# **Product Dimensions**