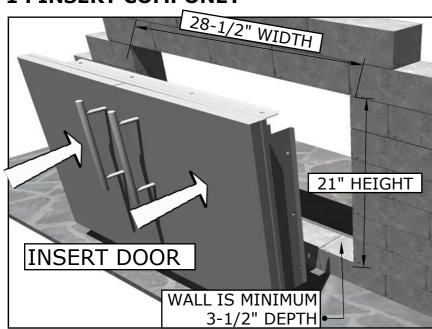

# **Product Installation**

ISLAND WALL CUT-OUT SIZE IS 28-1/2" WIDTH BY 21" HEIGHT BY 3-1/2" DEPTH

### 1. INSERT COMPONET

**IMPORTANT!!** - ROD HANDLES ARE MOUNTED TO INSIDE OF EACH PANEL, YOU MUST UNSCREW EACH ONE AND MOUNT ON OUTSIDE OF DRAWER OR DOOR PANEL.