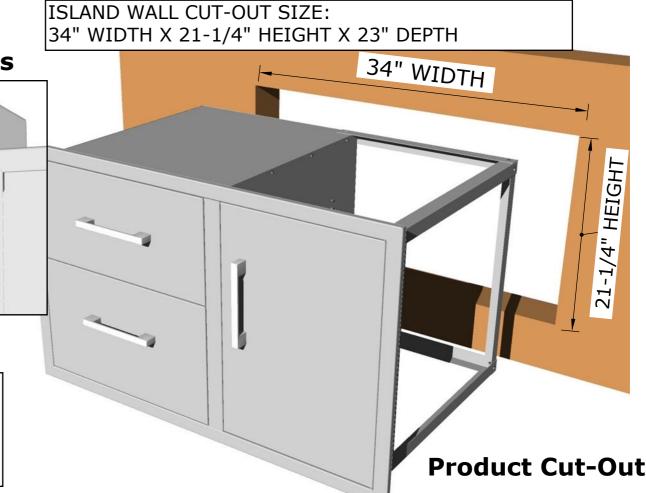

### PRODUCT DIMENSIONS

Product Size: 36" WIDTH x 23" HEIGHT x 23" DEPTH

Cut-Out Size: 34" WIDTH x 21-1/4" HEIGHT x 23" DEPTH