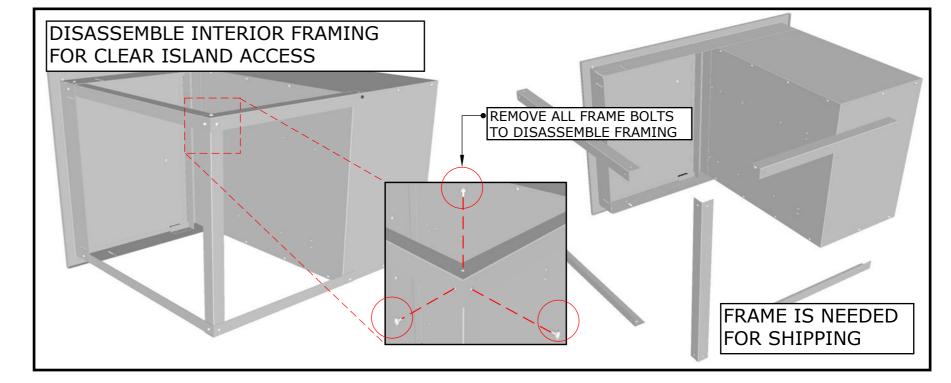

# **DESCRIPTION**

Signature Series Beveled Style Double Drawer & Door Combo w/Removable Support Frame