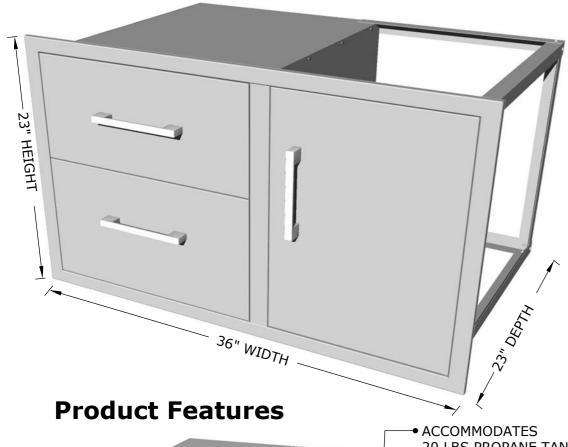

### **PRODUCT**

36" W x 23" H Double Drawer & Door Combo

Item No. BA-DDC36

### PRODUCT DIMENSIONS

Product Size: 36" WIDTH x 23" HEIGHT x 23" DEPTH

Cut-Out Size: 34" WIDTH x 21-1/4" HEIGHT x 23" DEPTH