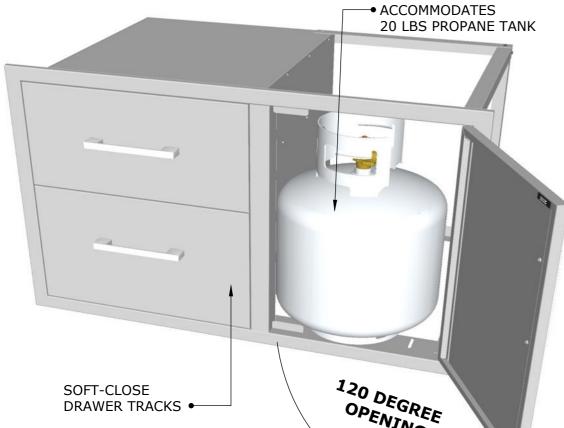

### **SPECIFICATIONS**

304 Stainless Steel Construction Frame & Drawers,201 Stainless Steel Interior Cabinet Box (Not Exposed to Elements)