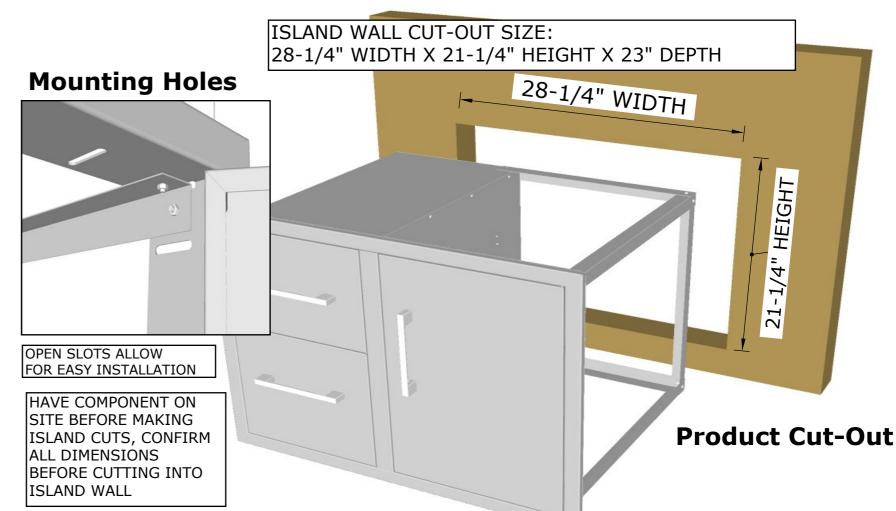

### PRODUCT DIMENSIONS

Product Size: 30" WIDTH x 23" HEIGHT x 23" DEPTH

Cut-Out Size: 28-1/4" WIDTH x 21-1/4" HEIGHT x 23" DEPTH