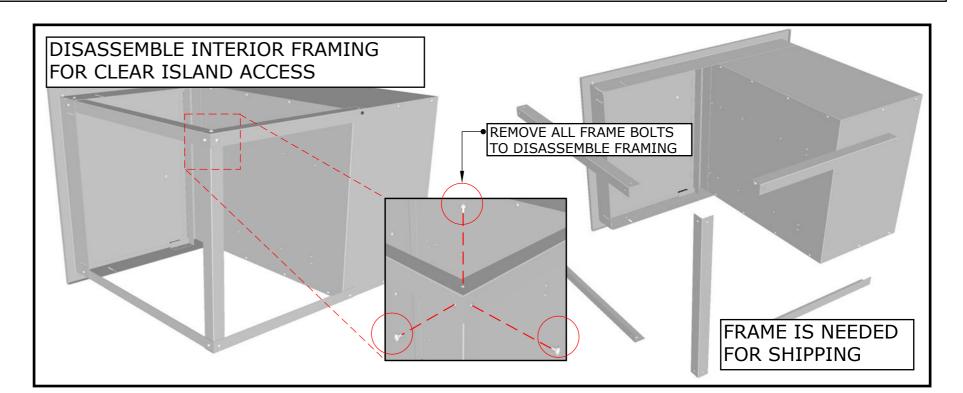

## **DESCRIPTION**

Signature Series Beveled Style Double Drawer & Door Combo w/Removable Support Frame