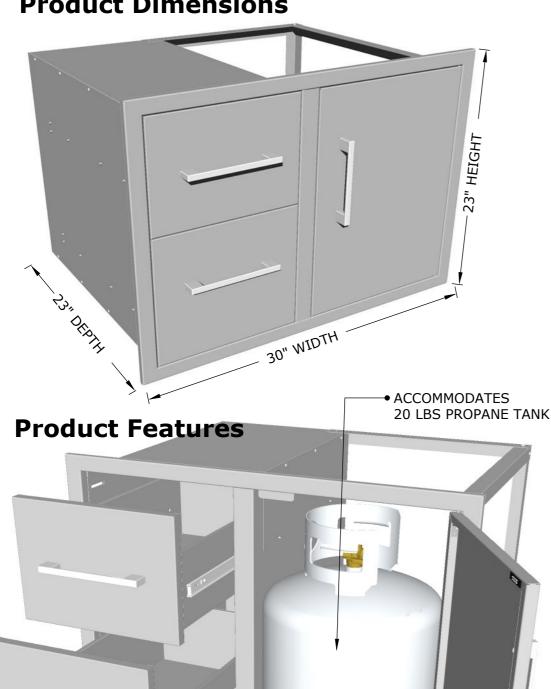

### **PRODUCT**

30" W x 23" H Double Drawer & Door Combo

Item No. BA-DDC30

### PRODUCT DIMENSIONS

Product Size: 30" WIDTH x 23" HEIGHT x 23" DEPTH

Cut-Out Size: 28-1/4" WIDTH x 21-1/4" HEIGHT x 23" DEPTH

### **SPECIFICATIONS**

304 Stainless Steel Construction Frame & Drawers,201 Stainless Steel Interior Cabinet Box (Not Exposed to Elements)