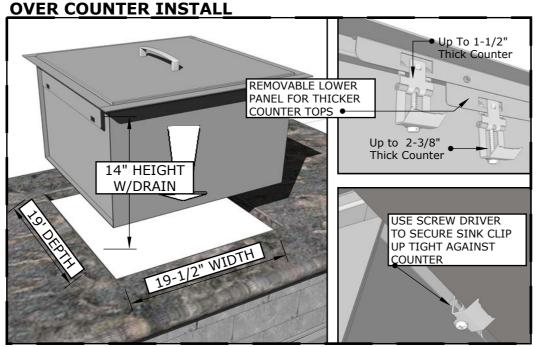

#### **SPECIFICATIONS**

16 Gauge 304 SS for Sink Frame, 20 Gauge 304 SS for Sink Basin, 18 Gauge 304 SS for Sink Cover