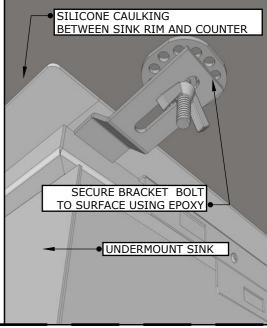

# **PRODUCT**

20" Width SQ. x 12" Height Drop-In Sink w/Cover

Item No. B-SK20

#### **DESCRIPTION**

Over/Under 20" x 12" Height Single Basin Sink w/Cover

## PRODUCT DIMENSIONS

20-1/2" WIDTH x11-1/2" HEIGHT x20-1/2" DEPTH (PRODUCT SIZE) 19-1/2" WIDTH x14" HEIGHT x19" **DEPTH (CUT-OUT)** 

#### **SPECIFICATIONS**

16 Gauge 304 SS for Sink Frame, 20 Gauge 304 SS for Sink Basin, 18 Gauge 304 SS for Sink Cover

## WARRANTY

- COMPONENT FINISH -----3 YEARS HANDLE-----1 YEAR
- DRAIN------ 1 YEAR

SEE PRODUCT WARRANTY FOR DETAILS



**Product Installation** 

OVER COUNTER CUT-OUT SIZE IS 19-1/2" WIDTH BY 14" HEIGHT BY 19" DEPTH

UNDER COUNTER CUT-OUT SIZE IS 19-1/4" WIDTH BY 15" HEIGHT BY 18-3/4" DEPTH

# **OVER/UNDER VIEW** INSTALL AS OVER COUNTER INSTALL AS UNDER COUNTER