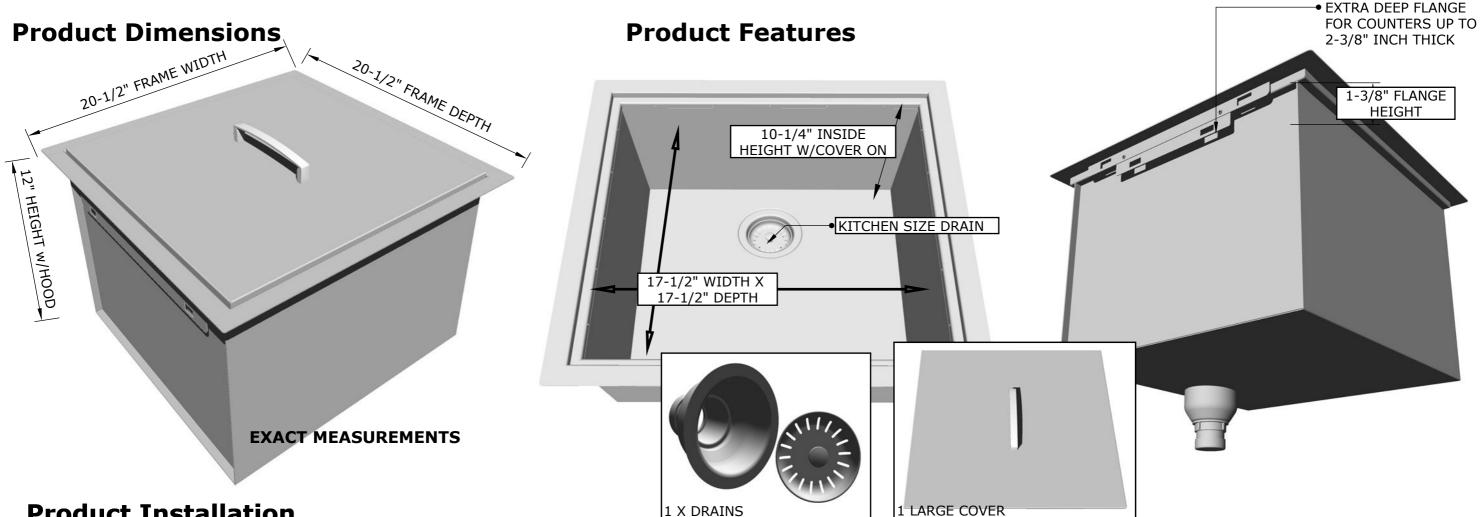

## PRODUCT DIMENSIONS

20-1/2" WIDTH x11-1/2" HEIGHT x20-1/2" DEPTH (PRODUCT SIZE) 19-1/2" WIDTH x14" HEIGHT x19" **DEPTH (CUT-OUT)** 