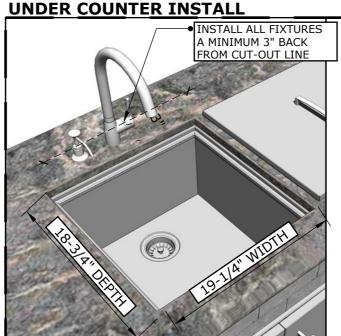

## WARRANTY

- COMPONENT FINISH -----3 YEARS HANDLE-----1 YEAR
- DRAIN------ 1 YEAR

SEE PRODUCT WARRANTY FOR DETAILS

**Product Installation** 

OVER COUNTER CUT-OUT SIZE IS 19-1/2" WIDTH BY 14" HEIGHT BY 19" DEPTH