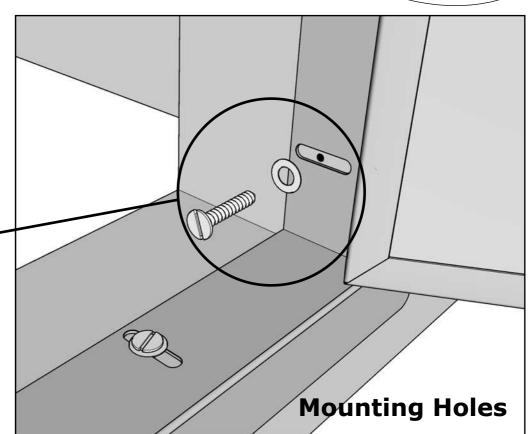

MOUNT TO INTERIOR
ISLAND CUT-OUT EDGE
USING SCREW
CONSISTENT WITH YOUR
INSTALLATION TYPE.
CONCRETE, MASONRY,
WOOD, METAL ALL USE
DIFFEREANT SCREW
TYPES (HARDWARE NOT
INCLUDED)

Produced by Sunstone Metal Products, a Proud Texas Company see more at: www.sunstonemp.com/texanseries.html