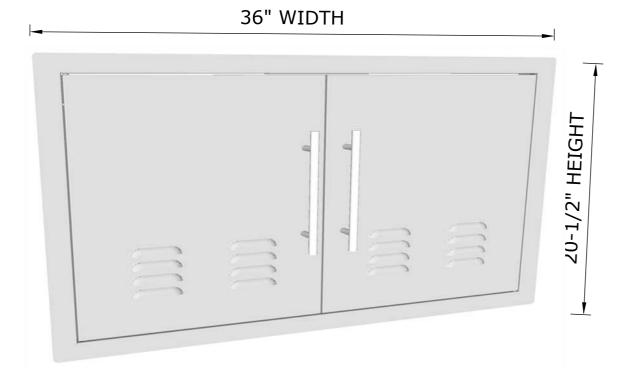

### **PRODUCT**

36" Double Access Vented Door

**Item No.** TEX-36VDD

## **PRODUCT DIMENSIONS**

Product Size: 36" WIDTH x 20-1/2"HEIGHT x 1-3/4" DEPTH Cut-Out Size: 34-1/8" WIDTH x 19" HEIGHT x 1-3/4" DEPTH