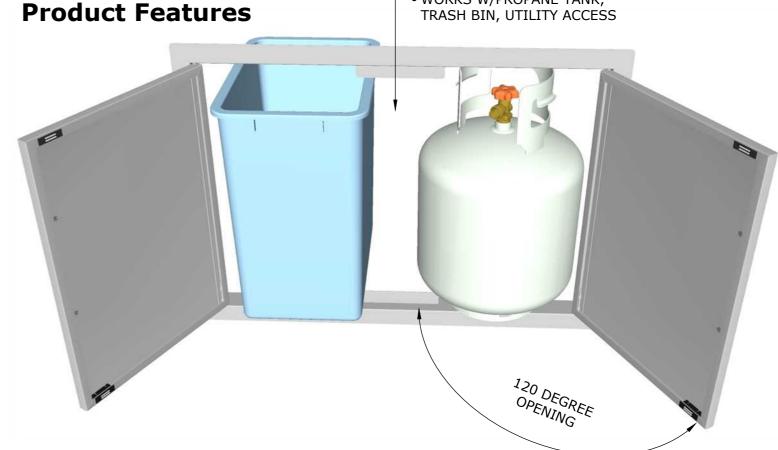

### DESCRIPTION

36" Texan Series Vented Double Door, works best w/appliance between 34" to 40" Width & Singular Vent Location

# **WARRANTY**

WORKS W/PROPANE TANK,

EXTERIOR FINISH ------3 YEARS
 STRUCTURE ------3 YEARS
 HANDLE------1 YEAR