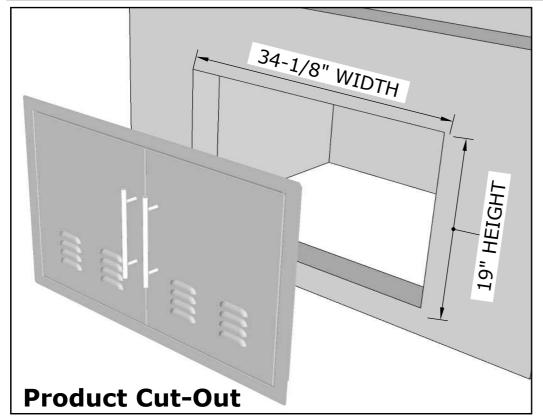

## **PRODUCT DIMENSIONS**

Product Size: 36" WIDTH x 20-1/2"HEIGHT x 1-3/4" DEPTH Cut-Out Size: 34-1/8" WIDTH x 19" HEIGHT x 1-3/4" DEPTH

# **Product Dimensions**

ISLAND WALL CUT-OUT SIZE: 34-1/8" WIDTH x 19" HEIGHT x 20-1/2" DEPTH

OPEN SLOTS ALLOW FOR EASY INSTALLATION

HAVE COMPONENT ON SITE BEFORE MAKING ISLAND CUTS, CONFIRM ALL DIMENSIONS BEFORE CUTTING INTO ISLAND WALL