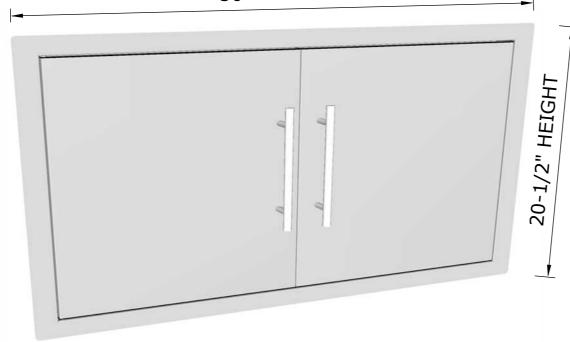

#### **PRODUCT**

36" Double Access Door

Item No. TEX-36DD

#### **PRODUCT DIMENSIONS**

Product Size: 36" WIDTH x 20-1/2"HEIGHT x 1-3/4" DEPTH Cut-Out Size: 34-1/8" WIDTH x 19" HEIGHT x 1-3/4" DEPTH

**Product Features** 

## **Product Dimensions**

36" WIDTH