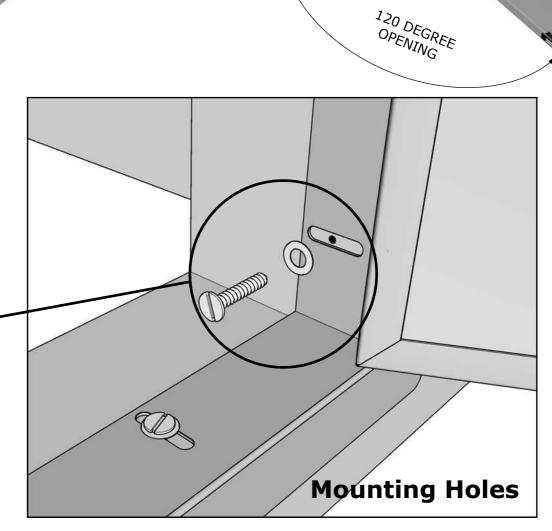

# OPEN SLOTS ALLOW FOR EASY INSTALLATION

HAVE COMPONENT ON SITE BEFORE MAKING ISLAND CUTS, CONFIRM ALL DIMENSIONS BEFORE CUTTING INTO ISLAND WALL

MOUNT TO INTERIOR
ISLAND CUT-OUT EDGE
USING SCREW
CONSISTENT WITH YOUR
INSTALLATION TYPE.
CONCRETE, MASONRY,
WOOD, METAL ALL USE
DIFFEREANT SCREW
TYPES (HARDWARE NOT
INCLUDED)