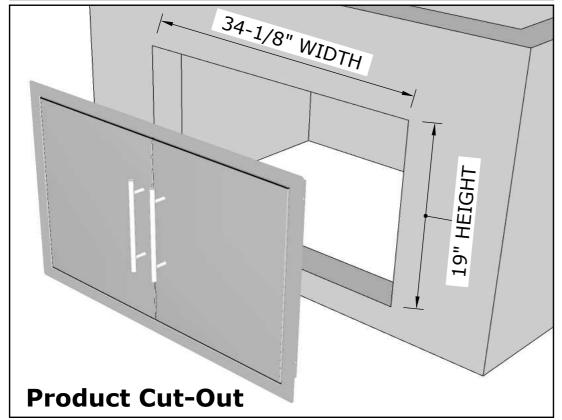

#### **PRODUCT DIMENSIONS**

Product Size: 36" WIDTH x 20-1/2"HEIGHT x 1-3/4" DEPTH Cut-Out Size: 34-1/8" WIDTH x 19" HEIGHT x 1-3/4" DEPTH

**Product Features** 

### ISLAND WALL CUT-OUT SIZE: 34-1/8" WIDTH x 19" HEIGHT x 20-1/2" DEPTH