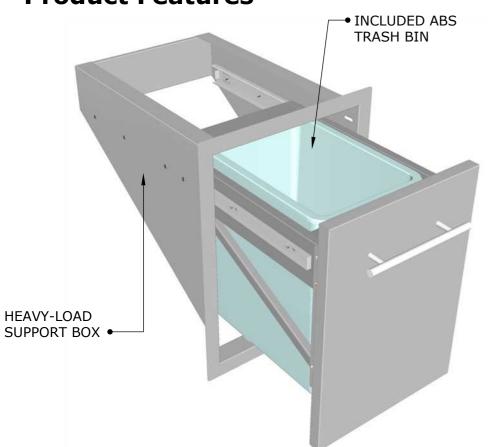

# TEXAN SERIES ODK COMPONENTS

#### **PRODUCT**

16" Trash Drawer w/Bin Included

Item No. TEX-16TRD

#### **DESCRIPTION**

16" Texan Series Large Trash Drawer with a ABS Trash Bin Included

#### **PRODUCT DIMENSIONS**

Product Size: 16-1/4" WIDTH x 20-1/2" HEIGHT x 21" DEPTH Cut-Out Size: 14-1/2" WIDTH x 19" HEIGHT x 21-1/2" DEPTH

#### **SPECIFICATIONS**

304 Stainless Steel Construction Drawer, Galvanized Cabinet Box (Not Exposed to Elements) 304 SS Rod Handle

#### WARRANTY

| • | EXTERIOR FINISH3 YEARS |
|---|------------------------|
| • | STRUCTURE3 YEARS       |
|   | HANDI F1 VEAR          |

## **Product Dimensions**



### **Product Features**



## **Mounting Holes**



HAVE COMPONENT ON SITE BEFORE MAKING ISLAND CUTS, CONFIRM ALL DIMENSIONS BEFORE CUTTING INTO ISLAND WALL

ONLY NEED TO SECURE FRAME TO INTERIOR ISLAND, THE BOX DOES NOT NEED SUPPORTED

REMOVE THE TRASH DRAWER TO ACCESS THE INSTALLATION SLOTS, BE SURE TO SECURE ALL SIDES.

MOUNT TO INTERIOR ISLAND CUT-OUT EDGE USING SCREW CONSISTENT WITH YOUR INSTALLATION TYPE. CONCRETE, MASONRY, WOOD, METAL ALL USE DIFFEREANT SCREW TYPES (HARDWARE NOT INCLUDED)

ISLAND WALL CUT-OUT SIZE: 14-1/2" WIDTH x 19" HEIGHT x 21-1/2" DEPTH