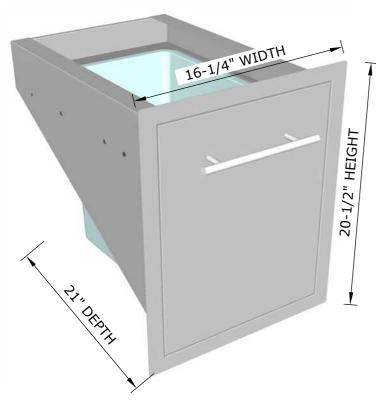

#### **PRODUCT DIMENSIONS**

Product Size: 16-1/4" WIDTH x 20-1/2" HEIGHT x 21" DEPTH Cut-Out Size: 14-1/2" WIDTH x 19" HEIGHT x 21-1/2" DEPTH

## **Product Dimensions**