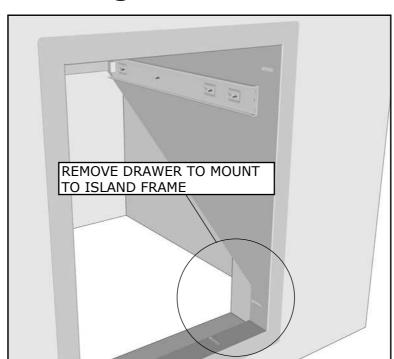

## **Mounting Holes**

HAVE COMPONENT ON SITE BEFORE MAKING ISLAND CUTS, CONFIRM ALL DIMENSIONS BEFORE CUTTING INTO ISLAND WALL

ONLY NEED TO SECURE FRAME TO INTERIOR ISLAND, THE BOX DOES NOT NEED SUPPORTED

REMOVE THE TRASH DRAWER TO ACCESS THE INSTALLATION SLOTS, BE SURE TO SECURE ALL SIDES.

MOUNT TO INTERIOR ISLAND CUT-OUT EDGE USING SCREW CONSISTENT WITH YOUR INSTALLATION TYPE. CONCRETE, MASONRY, WOOD, METAL ALL USE DIFFEREANT SCREW TYPES (HARDWARE NOT INCLUDED)