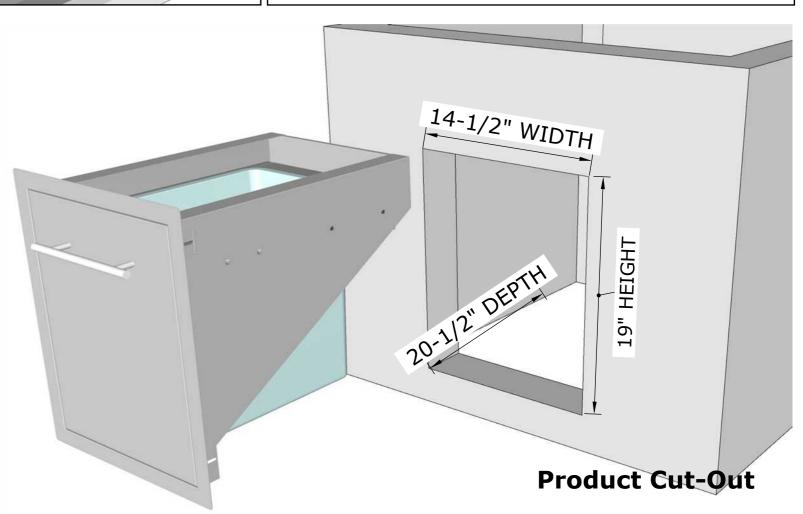

#### **PRODUCT DIMENSIONS**

Product Size: 16-1/4" WIDTH x 20-1/2" HEIGHT x 21" DEPTH Cut-Out Size: 14-1/2" WIDTH x 19" HEIGHT x 21-1/2" DEPTH

ISLAND WALL CUT-OUT SIZE: 14-1/2" WIDTH x 19" HEIGHT x 21-1/2" DEPTH