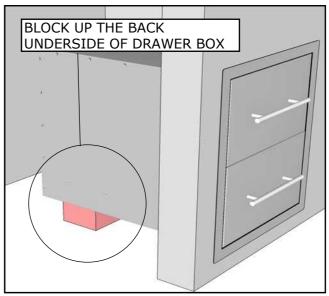

# **Drawer Box Support**

ISLAND WALL CUT-OUT SIZE: 14-1/2" WIDTH x 19" HEIGHT x 21-1/2" DEPTH