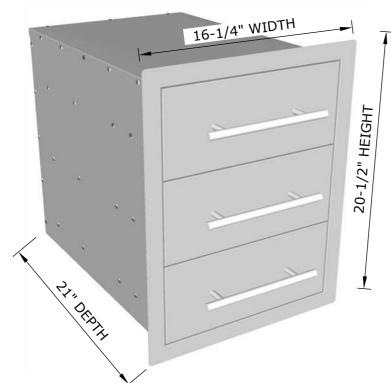

#### PRODUCT DIMENSIONS

**Product Size:** 16-1/4" WIDTH x 20-1/2" HEIGHT x 21" DEPTH

Cut-Out Size: 14-1/2" WIDTH x 19" HEIGHT x 21-1/2" DEPTH

### **Product Dimensions**