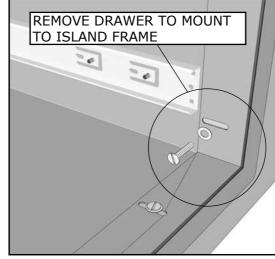

## **Mounting Holes**

HAVE COMPONENT ON SITE BEFORE MAKING ISLAND CUTS, CONFIRM ALL DIMENSIONS BEFORE CUTTING INTO ISLAND WALL