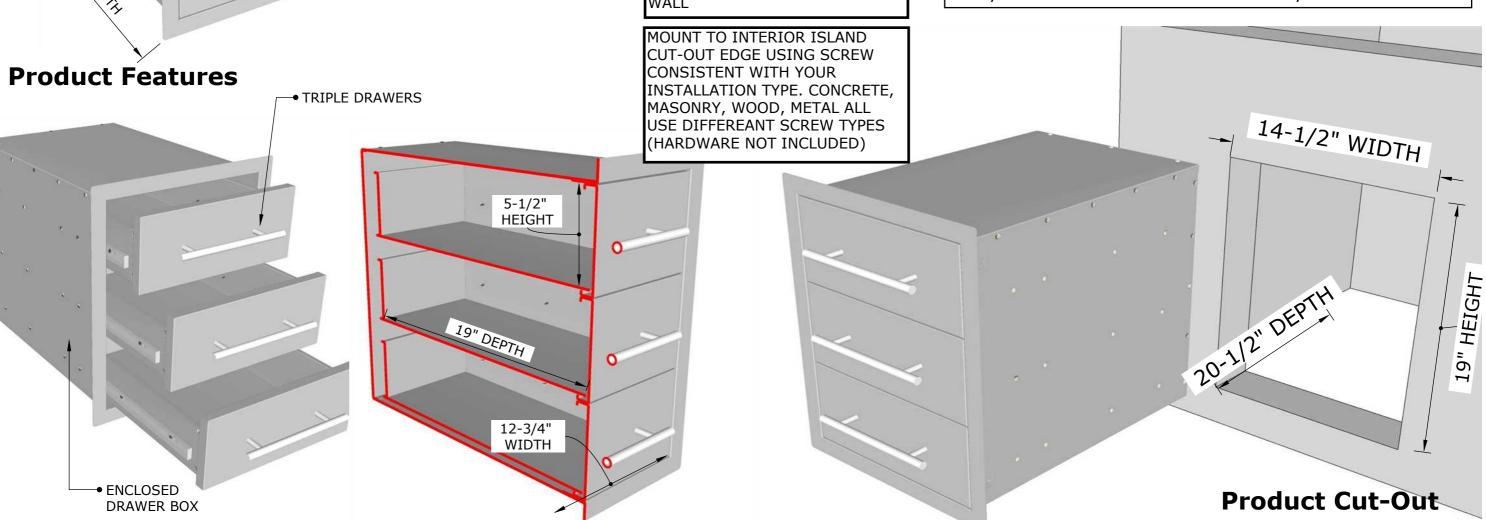

#### PRODUCT DIMENSIONS

**Product Size:** 16-1/4" WIDTH x 20-1/2" HEIGHT x 21" DEPTH

Cut-Out Size: 14-1/2" WIDTH x 19" HEIGHT x 21-1/2" DEPTH

# **Drawer Box Support**

ISLAND WALL CUT-OUT SIZE: 14-1/2" WIDTH x 19" HEIGHT x 21-1/2" DEPTH