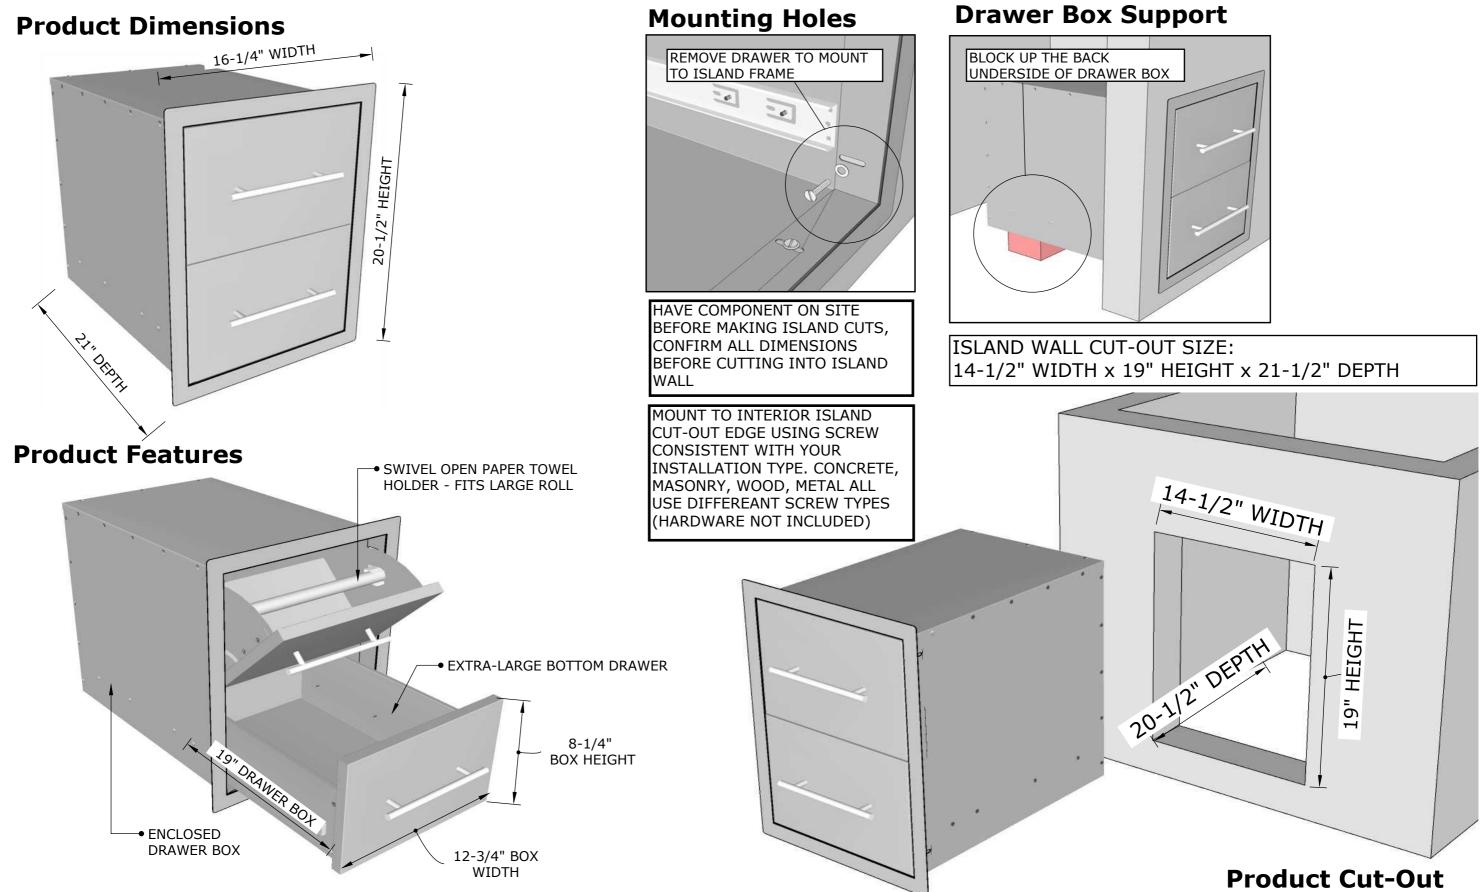

### **PRODUCT DIMENSIONS**

Product Size: 16-1/4" WIDTH x 20-1/2" HEIGHT x 21" DEPTH Cut-Out Size: 14-1/2" WIDTH x 19" HEIGHT x 21-1/2" DEPTH