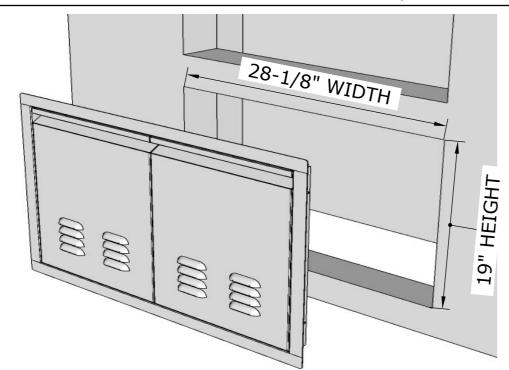

#### PRODUCT DIMENSIONS

Product Size: 30" WIDTH x 20-1/2"HEIGHT x 1-3/4" DEPTH Cut-Out Size: 28-1/8" WIDTH x 19" HEIGHT x 2-1/4" DEPTH

## **Product Dimensions**

ISLAND WALL CUT-OUT SIZE: 28-1/8" WIDTH x 19" HEIGHT x 2-1/4" Depth