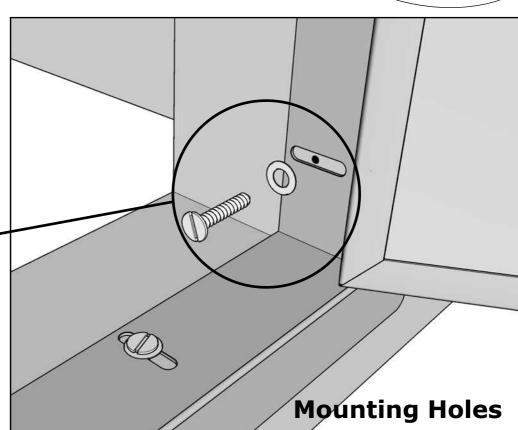

## **Product Cut-Out**

OPEN SLOTS ALLOW FOR EASY INSTALLATION

HAVE COMPONENT ON SITE BEFORE MAKING ISLAND CUTS, CONFIRM ALL DIMENSIONS BEFORE CUTTING INTO ISLAND WALL

MOUNT TO INTERIOR
ISLAND CUT-OUT EDGE
USING SCREW
CONSISTENT WITH YOUR
INSTALLATION TYPE.
CONCRETE, MASONRY,
WOOD, METAL ALL USE
DIFFEREANT SCREW
TYPES (HARDWARE NOT
INCLUDED)