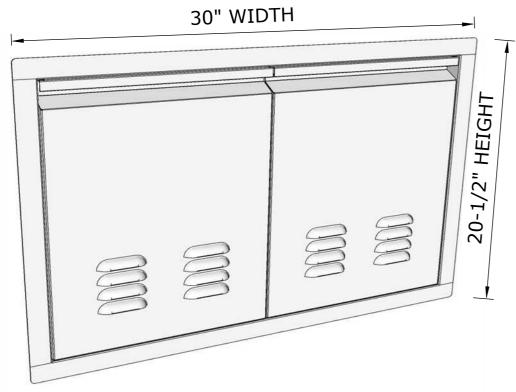

#### PRODUCT DIMENSIONS

Product Size: 30" WIDTH x 20-1/2"HEIGHT x 1-3/4" DEPTH Cut-Out Size: 28-1/8" WIDTH x 19" HEIGHT x 2-1/4" DEPTH