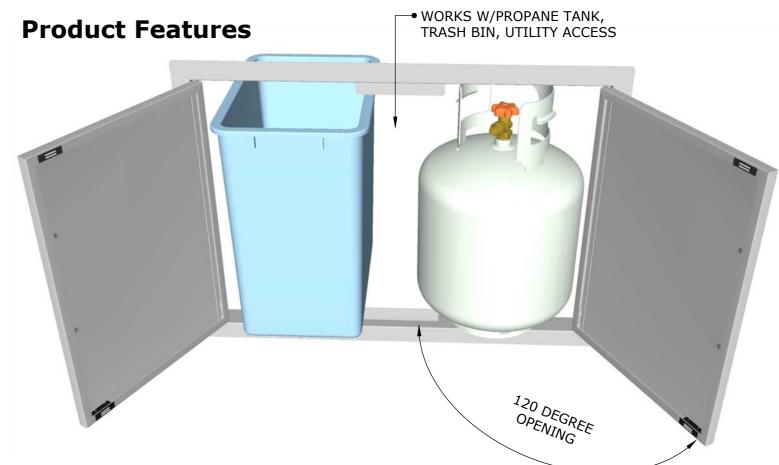

#### **DESCRIPTION**

30" Aruba Series Vented Double Door, works best w/appliance between 28" to 33" Width & Singular Vent Location