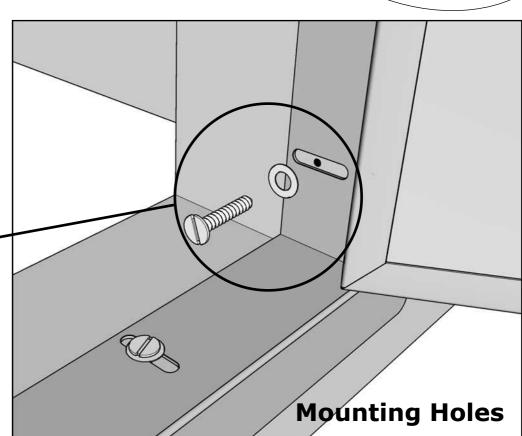

MOUNT TO INTERIOR
ISLAND CUT-OUT EDGE
USING SCREW
CONSISTENT WITH YOUR
INSTALLATION TYPE.
CONCRETE, MASONRY,
WOOD, METAL ALL USE
DIFFEREANT SCREW
TYPES (HARDWARE NOT
INCLUDED)

Produced by Sunstone Metal Products, a Proud Texas Company see more at: www.sunstonemp.com/arubaseries.html