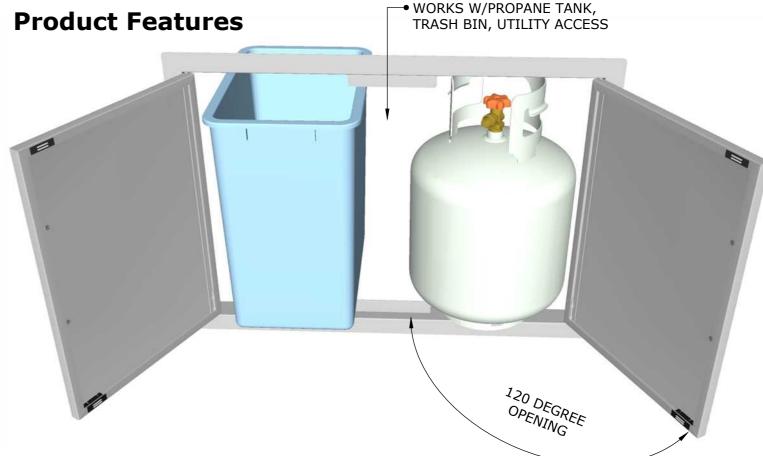

### **DESCRIPTION**

30" Aruba Series Double Door, works best w/appliance between 28" to 33" Width