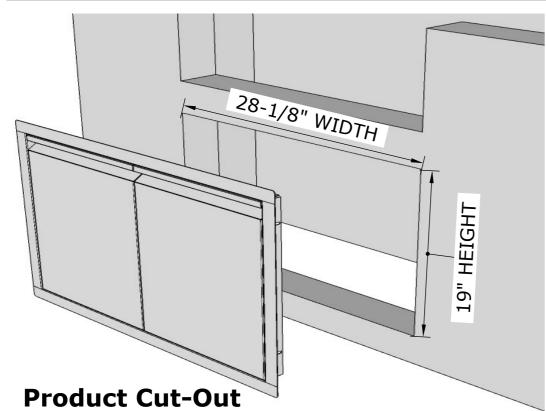

## PRODUCT DIMENSIONS

Product Size: 30" WIDTH x 20-1/2"HEIGHT x 1-3/4" DEPTH Cut-Out Size: 28-1/8" WIDTH x

19" HEIGHT x 2-1/4" DEPTH

# **WARRANTY**

3 YEARS STRUCTURE WARRANTY AGAINST MANUFACTURE DEFECTS

ISLAND WALL CUT-OUT SIZE: 28-1/8" WIDTH x 19" HEIGHT x 2-1/4" Depth

OPEN SLOTS ALLOW FOR EASY INSTALLATION

HAVE COMPONENT ON SITE BEFORE MAKING ISLAND CUTS, CONFIRM ALL DIMENSIONS BEFORE CUTTING INTO ISLAND WALL