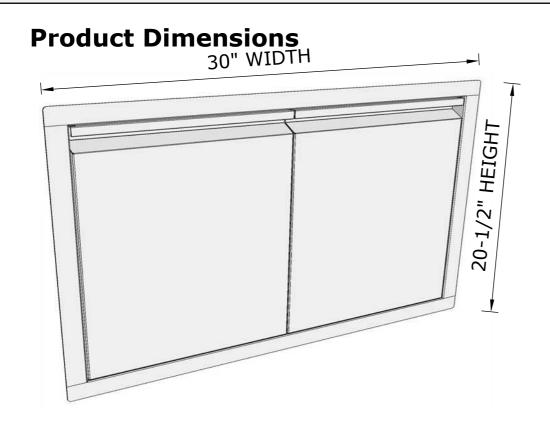

# **PRODUCT**

30" Double Access Door

Item No. ARU-DD30

### **DESCRIPTION**

30" Aruba Series Double Door, works best w/appliance between 28" to 33" Width

## PRODUCT DIMENSIONS

Product Size: 30" WIDTH x 20-1/2"HEIGHT x 1-3/4" DEPTH Cut-Out Size: 28-1/8" WIDTH x

19" HEIGHT x 2-1/4" DEPTH