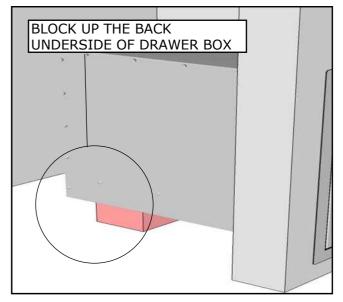

## **Drawer Box Support**

ISLAND WALL CUT-OUT SIZE: 14-3/8" WIDTH x 19" HEIGHT x 21-1/4" DEPTH

**Product Cut-Out**