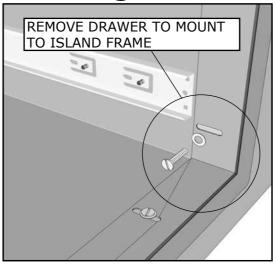

## **Mounting Holes**

HAVE COMPONENT ON SITE BEFORE MAKING ISLAND CUTS, CONFIRM ALL DIMENSIONS BEFORE CUTTING INTO ISLAND WALL

MOUNT TO INTERIOR ISLAND
CUT-OUT EDGE USING SCREW
CONSISTENT WITH YOUR
INSTALLATION TYPE. CONCRETE,
MASONRY, WOOD, METAL ALL
USE DIFFEREANT SCREW TYPES
(HARDWARE NOT INCLUDED)