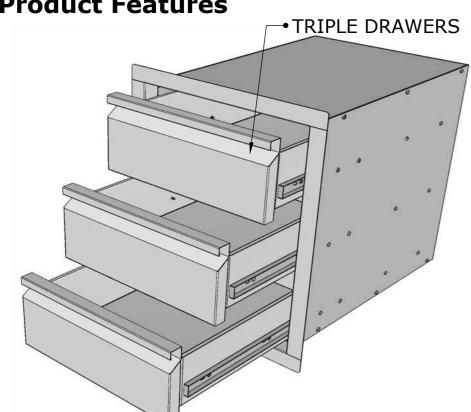

#### **DESCRIPTION**

16" Aruba Series Large Triple Drawer Unit with Cutlery Drawer & Two Large Storage Drawers