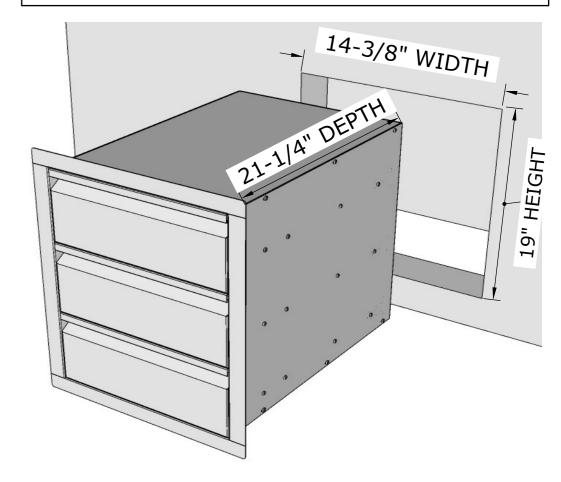

#### **PRODUCT DIMENSIONS**

Product Size: 16-1/4" WIDTH x 20-1/2" HEIGHT x 21" DEPTH Cut-Out Size: 14-1/2" WIDTH x 19" HEIGHT x 21-1/4" DEPTH

## **Drawer Box Support**

ISLAND WALL CUT-OUT SIZE: 14-3/8" WIDTH x 19" HEIGHT x 21-1/4" DEPTH

**Product Cut-Out**