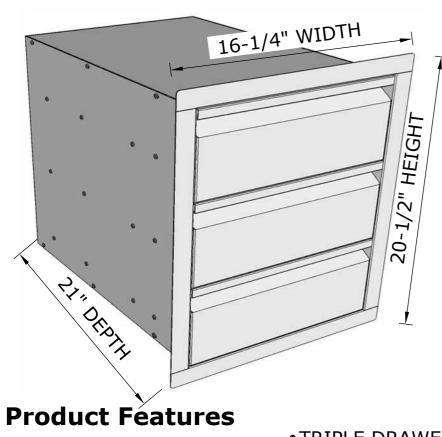

#### **PRODUCT DIMENSIONS**

Product Size: 16-1/4" WIDTH x 20-1/2" HEIGHT x 21" DEPTH Cut-Out Size: 14-1/2" WIDTH x 19" HEIGHT x 21-1/4" DEPTH

### **Product Dimensions**